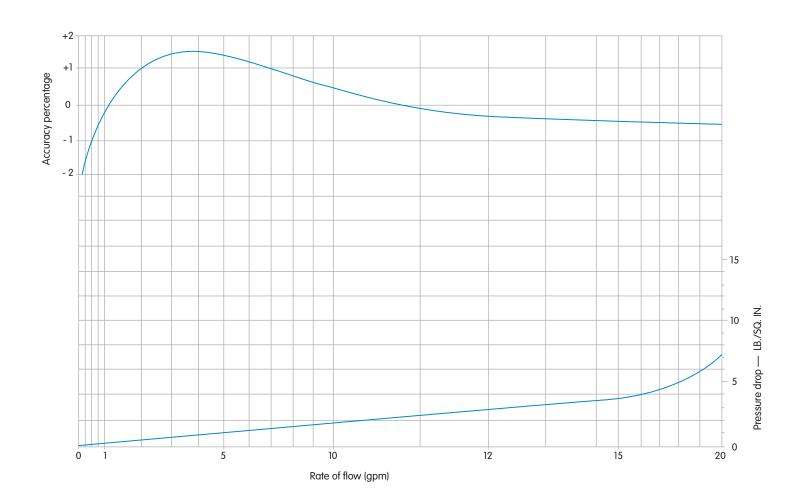

## Typical accuracy profile and pressure loss curve

Elster  $\frac{5}{8}$  x  $\frac{1}{2}$  &  $\frac{5}{8}$  x  $\frac{3}{4}$  V100 low lead V110 polymer case water meters

www.elsteramcowater.com

United States Elster AMCO Water, LLC 10 SW 49<sup>th</sup> Avenue, Bldg. 100 Ocala, FL 34474 T +1 352 369 6500 F +1 352 368 1950 watermeters@elster.com Canada Elster Canadian Meter Company Inc. 1100 Walker's Line, Suite 101 Burlington, Ontario L7N 2G3 T +1 866 703 7581 F +1 905 634 6705 watermeters@elster.com Caribbean Elster AMCO Water, Inc. P.O. Box 225, Carretera 112 KM 2.3 Isabella, PR 00662 T +1787 872 2006 F +1787 872 5427 prwatermeters@elster.com