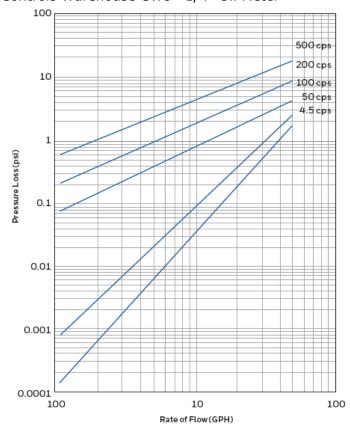

#### **Pressure Loss**

Controls Warehouse CW4-1/8" Oil Meter

Controls Warehouse CW8-1/4" Oil Meter