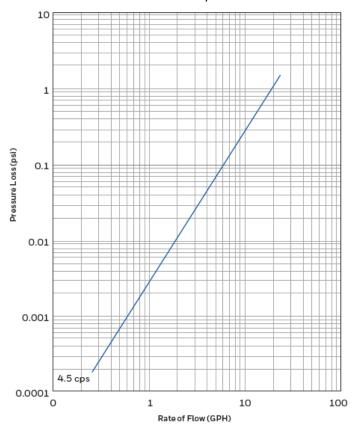

#### **Pressure Loss**

Controls Warehouse CW4-1/8" Oil Meter

Controls Warehouse CW8-1/4" Oil Meter