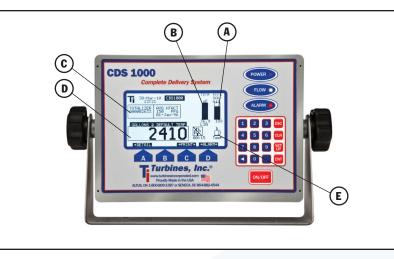

## Data Sheet CDS 1000

Rate Indicator

**Temperature Indicator** 

Displays "Grand Total"

Displays "Batch Total"

Indicates "System Maintenance Alarm"

(Non-resettable)

(Resettable)

A.

B.

C.

D.

Ε.